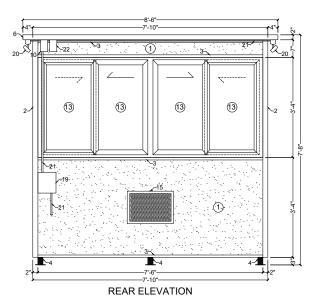

# 8' X 12' STANDARD BOOTH

## NOTES:

- 1) SANDWICH PANEL: ALUMINUM FRAME WITH 2" DOUBLE LAYER PPGI PANELS AND R-10 XPS FOAM INSULATION
- ② CORNER COLUMN
- ③ C CHANNEL
- 4 LEGS
- (5) BASE FRAME: WELDED 1.5" SQUARE STEEL TUBING, COVERED WITH DIAMOND FLOOR PLATE
- 6 ROOF WITH OVERHANG (SPECIFIED ON DRAWING)
- (7) INTERIOR LIGHTING
- ® LIGHT SWITCH
- (10) EXTERIOR ELECTRICAL JUNCTION BOX
- (1) DESK WITH DRAWER
- (12) 32" SWING DOOR WITH GLASS
- (13) SLIDING WINDOW
- (14) FIXED WINDOW
- 15 WALL MOUNTED A/C { OPTIONAL}
- (16) ELECTRIC BASEBOARD HEATER (OPTIONAL)
- ①THERMOSTAT
- (18) CIRCUIT BREAKER PANEL RATED 125 AMP
- 19 EXTERIOR ELECTRICAL DISCONNECT SWITCH
- (20) EXTERIOR LIGHTING (OPTIONAL)
- (21) CONDUIT
- 22) ETHERNET PORT &/or PHONE LINE {OPTIONAL}

- ② FIRE EXTINGUISHER

  ② SMOKE DETECTOR

  ② SFIRST AID KIT

  ② WALL MOUNTED FLASHLIGHT

This structure has been analyzed and determined to be able to withstand the following loads:

Design Wind Load: 90 mph Ground Snow Load: 40 psf