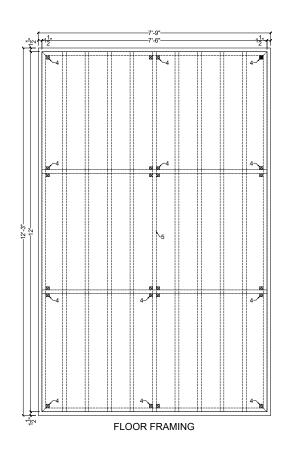

8' x 12' STANDARD BOOTH -

FLOOR PLAN, SIDE ELEVATIONS, & FLOOR FRAMING

## 8' x 12' STANDARD BOOTH -

FLOOR PLAN, SIDE ELEVATIONS, & FLOOR FRAMING