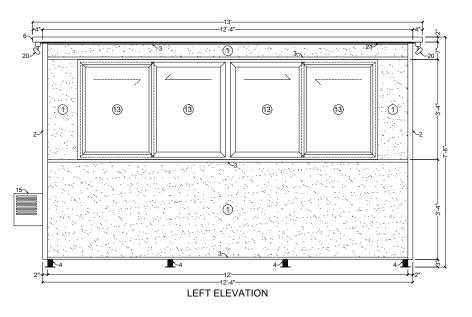

# 8' X 12' STANDARD BOOTH

## NOTES:

- ① SANDWICH PANEL: ALUMINUM FRAME WITH 2" DOUBLE LAYER PPGI PANELS AND R-10 XPS FOAM INSULATION
- (2) CORNER COLUMN
- ③ C CHANNEL
- 4 LEGS
- (5) BASE FRAME: WELDED 1.5" SOUARE STEEL TUBING, COVERED WITH DIAMOND FLOOR PLATE
- (6) ROOF WITH OVERHANG (SPECIFIED ON DRAWING)
- (7) INTERIOR LIGHTING
- QUAD OUTLET
- (10) EXTERIOR ELECTRICAL JUNCTION BOX
- (11) DESK WITH DRAWER
- (12) 32" SWING DOOR WITH GLASS
- (13) SLIDING WINDOW
- (14) FIXED WINDOW
- (15) WALL MOUNTED A/C {OPTIONAL}
- (16) ELECTRIC BASEBOARD HEATER {OPTIONAL}
- (17) THERMOSTAT
- (18) CIRCUIT BREAKER PANEL RATED 125 AMP
- (19) EXTERIOR ELECTRICAL DISCONNECT SWITCH { OPTIONAL }
- 20 EXTERIOR LIGHTING (OPTIONAL)
- (21) CONDUIT
- (22) ETHERNET PORT &/or PHONE LINE {OPTIONAL}
- (23) FIRE EXTINGUISHER
- Marke DETECTOR
- 25 FIRST AID KIT
  - 26 WALL MOUNTED FLASHLIGHT

## 8' x 12' STANDARD BOOTH -

FLOOR PLAN, SIDE ELEVATIONS, & FLOOR FRAMING