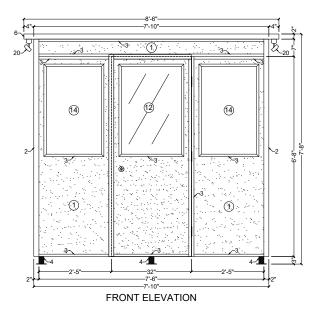

# 8' X 12' STANDARD BOOTH

## NOTES:

- ① SANDWICH PANEL: ALUMINUM FRAME WITH 2" DOUBLE LAYER PPGI PANELS AND R-10 XPS FOAM INSULATION
- (2) CORNER COLUMN
- ③ C CHANNEL
- 4 LEGS
- (5) BASE FRAME: WELDED 1.5" SOUARE STEEL TUBING, COVERED WITH DIAMOND FLOOR PLATE
- (6) ROOF WITH OVERHANG (SPECIFIED ON DRAWING)
- (7) INTERIOR LIGHTING
- QUAD OUTLET
- (10) EXTERIOR ELECTRICAL JUNCTION BOX
- (11) DESK WITH DRAWER
- (12) 32" SWING DOOR WITH GLASS
- (13) SLIDING WINDOW
- (14) FIXED WINDOW
- (15) WALL MOUNTED A/C {OPTIONAL}
- (16) ELECTRIC BASEBOARD HEATER {OPTIONAL}
- (17) THERMOSTAT
- (18) CIRCUIT BREAKER PANEL RATED 125 AMP
- (19) EXTERIOR ELECTRICAL DISCONNECT SWITCH { OPTIONAL }
- 20 EXTERIOR LIGHTING (OPTIONAL)
- (21) CONDUIT
- (22) ETHERNET PORT &/or PHONE LINE {OPTIONAL}
- (23) FIRE EXTINGUISHER
- Marke DETECTOR
- 25 FIRST AID KIT
  - 26 WALL MOUNTED FLASHLIGHT

## 8' x 12' STANDARD BOOTH -

FLOOR PLAN, SIDE ELEVATIONS, & FLOOR FRAMING