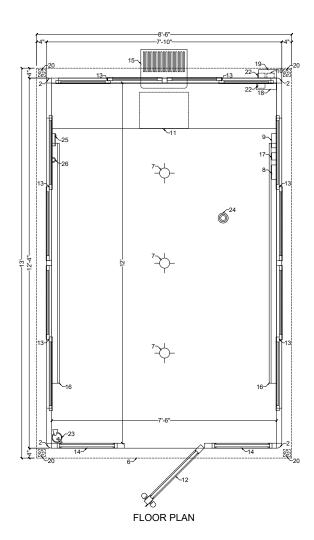

# 8' X 12' STANDARD BOOTH

## NOTES:

- 1) SANDWICH PANEL: ALUMINUM FRAME WITH 2" DOUBLE LAYER PPGI PANELS AND R-10 XPS FOAM INSULATION
- ② CORNER COLUMN
- ③ C CHANNEL
- 4 LEGS
- (5) BASE FRAME: WELDED 1.5" SQUARE STEEL TUBING, COVERED WITH DIAMOND FLOOR PLATE
- 6 ROOF WITH OVERHANG (SPECIFIED ON DRAWING)
- (7) INTERIOR LIGHTING
- ® LIGHT SWITCH
- (10) EXTERIOR ELECTRICAL JUNCTION BOX
- (1) DESK WITH DRAWER
- (12) 32" SWING DOOR WITH GLASS
- (13) SLIDING WINDOW
- (14) FIXED WINDOW
- 15 WALL MOUNTED A/C { OPTIONAL}
- (16) ELECTRIC BASEBOARD HEATER (OPTIONAL)
- ①THERMOSTAT
- (18) CIRCUIT BREAKER PANEL RATED 125 AMP
- 19 EXTERIOR ELECTRICAL DISCONNECT SWITCH
- (20) EXTERIOR LIGHTING (OPTIONAL)
- (21) CONDUIT
- 22) ETHERNET PORT &/or PHONE LINE {OPTIONAL}

- ② FIRE EXTINGUISHER

  ② SMOKE DETECTOR

  ② SFIRST AID KIT

  ② WALL MOUNTED FLASHLIGHT

This structure has been analyzed and determined to be able to withstand the following loads:

Design Wind Load: 90 mph Ground Snow Load: 40 psf

8' x 12' STANDARD BOOTH -

FLOOR PLAN, SIDE ELEVATIONS, & FLOOR FRAMING