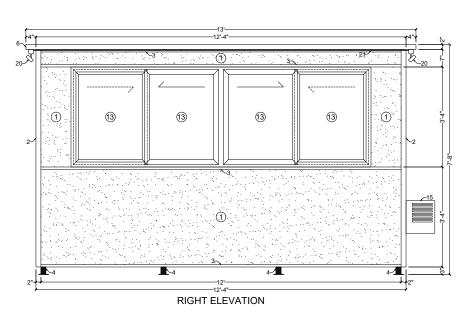

# 8' X 12' STANDARD BOOTH

## NOTES:

- ① SANDWICH PANEL: ALUMINUM FRAME WITH 2" DOUBLE LAYER PPGI PANELS AND R-10 XPS FOAM INSULATION
- (2) CORNER COLUMN
- ③ C CHANNEL
- 4 LEGS
- (5) BASE FRAME: WELDED 1.5" SOUARE STEEL TUBING, COVERED WITH DIAMOND FLOOR PLATE
- (6) ROOF WITH OVERHANG (SPECIFIED ON DRAWING)
- (7) INTERIOR LIGHTING
- QUAD OUTLET
- (10) EXTERIOR ELECTRICAL JUNCTION BOX
- (11) DESK WITH DRAWER
- (12) 32" SWING DOOR WITH GLASS
- (13) SLIDING WINDOW
- (14) FIXED WINDOW
- (15) WALL MOUNTED A/C {OPTIONAL}
- (16) ELECTRIC BASEBOARD HEATER {OPTIONAL}
- (17) THERMOSTAT
- (18) CIRCUIT BREAKER PANEL RATED 125 AMP
- (19) EXTERIOR ELECTRICAL DISCONNECT SWITCH { OPTIONAL }
- 20 EXTERIOR LIGHTING (OPTIONAL)
- (21) CONDUIT
- (22) ETHERNET PORT &/or PHONE LINE {OPTIONAL}
- (23) FIRE EXTINGUISHER
- Marke DETECTOR
- 25 FIRST AID KIT
  - 26 WALL MOUNTED FLASHLIGHT